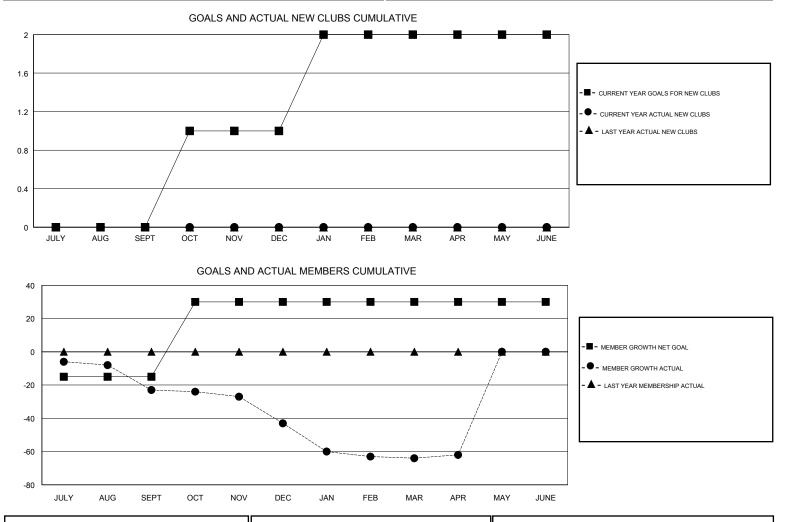

#### GMT CA

|               | Club          | s         |               | Members<br>RESULTS FOR 2017-2018 |                           |                         |                                                    |
|---------------|---------------|-----------|---------------|----------------------------------|---------------------------|-------------------------|----------------------------------------------------|
|               | RESULTS FOR   | 2017-2018 |               |                                  |                           |                         |                                                    |
| QUARTER       | NEW CLUB GOAL | NEW CLUBS | DROPPED CLUBS | QUARTER                          | MEMBER GROWTH NET<br>GOAL | MEMBER GROWTH<br>ACTUAL | DROPPED<br>MEMBERS ACTUAL<br>(including transfers) |
| JULY/AUG/SEPT | 0             | 0         | 0             | JULY/AUG/SEPT                    | -15                       | 25                      | 42                                                 |
| OCT/NOV/DEC   | 1             | 0         | 0             | OCT/NOV/DEC                      | 45                        | 38                      | 52                                                 |
| JAN/FEB/MAR   | 1             | 0         | 1             | JAN/FEB/MAR                      | 0                         | 28                      | 43                                                 |
| APR/MAY/JUNE  | 0             | 0         | 0             | APR/MAY/JUNE                     | 0                         | 10                      | 7                                                  |